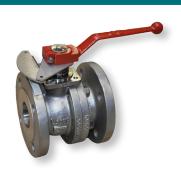

# Flanged Ball Valves

- Double D shaft; clear open/closed indication
- Break Protection according to EN 15081 (valve does not leak in case of failure)
- Conical fire safe bevel according to ISO 10497:2004 standard
- Body seal in stainless steel + graphite + PTFE (Spirometallic)
- Assembly with studs and bolts
- Coating inside the body is corrosion resistant
- O-ring on the stem for protection of the graphite
- Full bore
- Spiralwound body gasket
- Ball with pressure relief cavity
- Anti-static device in the stem
- Teflon bushing against galling
- Anti-blowout stem