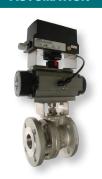

DOUBLE PACKING

ELECTRIC

BALL WITH V-PORT

**CAVITY FILLER** 

**ELECTRIC** 

**POSITION INDICATOR** 

STEM EXTENSION

CRYOGENIC