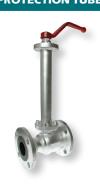

FLOATING BALL

TRUNNION MOUNTED

METAL SEATED

**BLOCK & BLEED** 

3D

GEARBOX

PROTECTION TUBE

HEATING JACKET