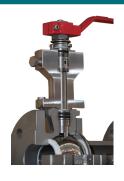

# Flanged Ball Valves

- Double D shaft; clear open/closed indication
- Break Protection according to EN 15081 (valve does not leak in case of failure)
- Conical fire safe bevel according to ISO 10497:2004 standard
- Body seal in stainless steel + graphite + PTFE (Spirometallic)
- Assembly with studs and bolts
- Coating inside the body is corrosion resistant
- O-ring on the stem for protection of the graphite
- Full bore
- Spiralwound body gasket
- Ball with pressure relief cavity
- Anti-static device in the stem
- Teflon bushing against galling
- Anti-blowout stem