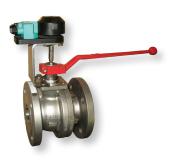

# Flanged Ball Valves

- Double D shaft; clear open/closed indication
- Break Protection according to EN 15081 (valve does not leak in case of failure)
- Conical fire safe bevel according to ISO 10497:2004 standard
- Body seal in stainless steel + graphite + PTFE (Spirometallic)
- Assembly with studs and bolts
- Coating inside the body is corrosion resistant
- O-ring on the stem for protection of the graphite
- Full bore
- Spiralwound body gasket
- Ball with pressure relief cavity
- Anti-static device in the stem
- Teflon bushing against galling
- Anti-blowout stem

- Floating

- Trunnion

150# 300# 600#