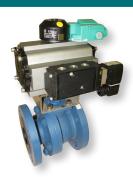

DOUBLE PACKING

ELECTRIC

BALL WITH V-PORT

**CAVITY FILLER** 

**ELECTRIC** 

**POSITION INDICATOR** 

STEM EXTENSION

CRYOGENIC