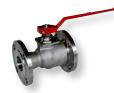

# Flanged Ball Valves

- Double D shaft; clear open/closed indication
- Break Protection according to EN 15081 (valve does not leak in case of failure)
- Conical fire safe bevel according to ISO 10497:2004 standard
- Body seal in stainless steel + graphite + PTFE (Spirometallic)
- Assembly with studs and bolts
- Coating inside the body is corrosion resistant
- O-ring on the stem for protection of the graphite
- Full bore
- Spiralwound body gasket
- Ball with pressure relief cavity
- Anti-static device in the stem
- Teflon bushing against galling
- Anti-blowout stem