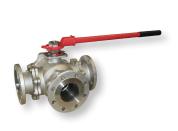

FLOATING BALL

TRUNNION MOUNTED

METAL SEATED

**BLOCK & BLEED** 

3D

GEARBOX

PROTECTION TUBE

HEATING JACKET