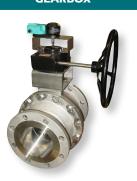

FLOATING BALL

TRUNNION MOUNTED

METAL SEATED

**BLOCK & BLEED** 

3D

GEARBOX

PROTECTION TUBE

HEATING JACKET