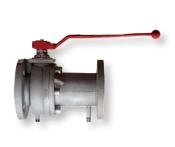

FLOATING BALL

TRUNNION MOUNTED

METAL SEATED

**BLOCK & BLEED** 

3D

GEARBOX

PROTECTION TUBE

HEATING JACKET