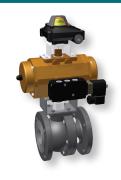

# Flanged Ball Valves

- Double D shaft; clear open/closed indication
- Break Protection according to EN 15081 (valve does not leak in case of failure)
- Conical fire safe bevel according to ISO 10497:2004 standard
- Body seal in stainless steel + graphite + PTFE (Spirometallic)
- Assembly with studs and bolts
- Coating inside the body is corrosion resistant
- O-ring on the stem for protection of the graphite
- Full bore
- Spiralwound body gasket
- Ball with pressure relief cavity
- Anti-static device in the stem
- Teflon bushing against galling
- Anti-blowout stem