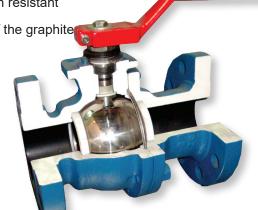

# Flanged Ball Valves

- Double D shaft; clear open/closed indication
- Break Protection according to EN 15081 (valve does not leak in case of failure)
- Conical fire safe bevel according to ISO 10497:2004 standard
- Body seal in stainless steel + graphite + PTFE (Spirometallic)
- Assembly with studs and bolts
- Coating inside the body is corrosion resistant
- O-ring on the stem for protection of the graphite
- Full bore
- Spiralwound body gasket
- Ball with pressure relief cavity
- Anti-static device in the stem
- Teflon bushing against galling
- Anti-blowout stem