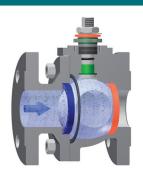

# Flanged Ball Valves

- Double D shaft; clear open/closed indication
- Break Protection according to EN 15081 (valve does not leak in case of failure)
- Conical fire safe bevel according to ISO 10497:2004 standard
- Body seal in stainless steel + graphite + PTFE (Spirometallic)
- Assembly with studs and bolts
- Coating inside the body is corrosion resistant
- O-ring on the stem for protection of the graphite
- Full bore
- Spiralwound body gasket
- Ball with pressure relief cavity
- Anti-static device in the stem
- Teflon bushing against galling
- Anti-blowout stem