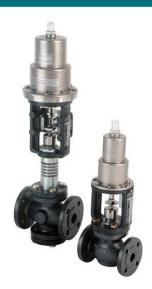

SERIES

- body in cast iron, cast steel

or stainless steel

- pneumatic or electric

- free-flow execution
- body and internal parts in stainless steel

- internal parts in 316L
- soft seal
- pneumatic or electro-pneumatic
- medium: water, oil or steam

- available with bellow seal

- special packings
- optional: fully stainless steel actuators