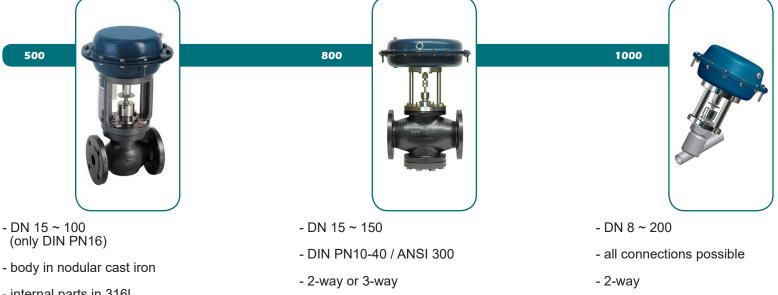

SERIES

- body in cast iron, cast steel

or stainless steel

- pneumatic or electric

- free-flow execution
- body and internal parts in stainless steel

- internal parts in 316L
- soft seal
- pneumatic or electro-pneumatic
- medium: water, oil or steam