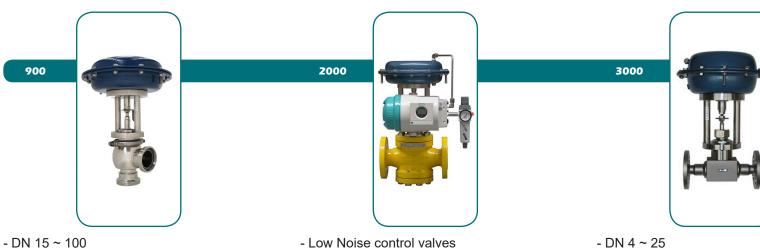

## SERIES

- all connections possible
- 2-way or 3-way
- body and internal parts in 316L

- pressure balanced control valves
- 2-way or 3-way

- DIN PN 10-100 ANSI 150/300/600
- 2-way or 3-way
- body in 316L
- high temperature executions
- cryogenic executions
- bellow seal control valves