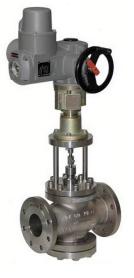

## SERIES

- all connections possible
- 2-way or 3-way
- body and internal parts in 316L

- pressure balanced control valves
- 2-way or 3-way

- DIN PN 10-100 ANSI 150/300/600
- 2-way or 3-way
- body in 316L
- high temperature executions
- cryogenic executions
- bellow seal control valves

- available with bellow seal

- special packings
- optional: fully stainless steel actuators