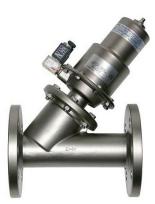

## SERIES

- all connections possible
- 2-way or 3-way
- body and internal parts in 316L

- pressure balanced control valves
- 2-way or 3-way

- DIN PN 10-100 ANSI 150/300/600
- 2-way or 3-way
- body in 316L
- high temperature executions
- cryogenic executions
- bellow seal control valves