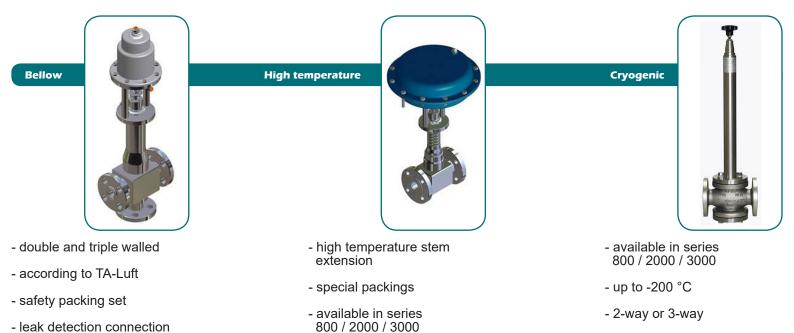

- available with bellow seal

- special packings
- optional: fully stainless steel actuators