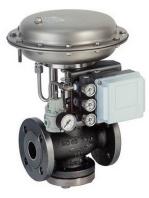

SERIES

- body in cast iron, cast steel

or stainless steel

- pneumatic or electric

- free-flow execution
- body and internal parts in stainless steel

- internal parts in 316L
- soft seal
- pneumatic or electro-pneumatic
- medium: water, oil or steam